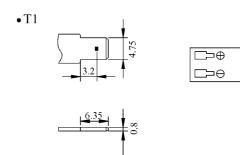

## • Terminal type & position

| Mark      | Туре    | Date of issue | Change number | Date of change |
|-----------|---------|---------------|---------------|----------------|
| EUROPOWER | EC 7-12 | 20.05.2003    | 0             | -              |