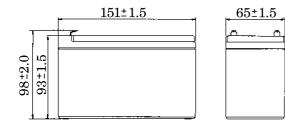

## **EUROPOWER** sealed lead-acid battery EC type

|                       | Model               | EC 7-12          |  |
|-----------------------|---------------------|------------------|--|
| Nominal voltage       |                     | 12 [V]           |  |
| Rated capacity        |                     | 7 [Ah] / 20 [hr] |  |
|                       | Container Height    | 98 [mm]          |  |
| Dimensions            | Length              | 151[mm]          |  |
|                       | Width               | 65 [mm]          |  |
| Weight                |                     | approx. 2,6 [kg] |  |
|                       | 20 [hr] 0,35 [A]    | 7,0 [Ah]         |  |
| Capacity              | 10 [hr] 0,665 [A]   | 6,65 [Ah]        |  |
| 25 [°C]               | 5 [hr] 1,19 [A]     | 5,95 [Ah]        |  |
|                       | 30 [min] 7,0 [A]    | 3,5 [Ah]         |  |
| Internal resistance   |                     | < 25 [mΩ]        |  |
| Max. Di               | scharge current     | 105 [A] (5 [s])  |  |
| Charging              | C 11                | 13,5 to 13,8 [V] |  |
| voltage               | Standby use         | (-20 [mV/°C])    |  |
| 20 [°C]               | Coultaine           | 14,4 to 15 [V]   |  |
|                       | Cycle use           | (-30 [mV/°C])    |  |
| Max. Charging current |                     | 2,1 [A]          |  |
| Recommend             | ed charging current | 0,7 [A]          |  |