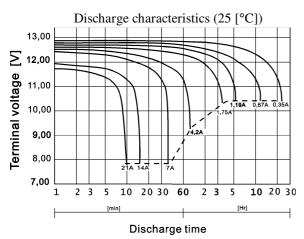

## **EUROPOWER** sealed lead-acid battery EC type

|                       | Model               | EC 7-12          |  |
|-----------------------|---------------------|------------------|--|
| Nominal voltage       |                     | 12 [V]           |  |
| Rated capacity        |                     | 7 [Ah] / 20 [hr] |  |
|                       | Container Height    | 98 [mm]          |  |
| Dimensions            | Length              | 151[mm]          |  |
|                       | Width               | 65 [mm]          |  |
| Weight                |                     | approx. 2,6 [kg] |  |
|                       | 20 [hr] 0,35 [A]    | 7,0 [Ah]         |  |
| Capacity              | 10 [hr] 0,665 [A]   | 6,65 [Ah]        |  |
| 25 [°C]               | 5 [hr] 1,19 [A]     | 5,95 [Ah]        |  |
|                       | 30 [min] 7,0 [A]    | 3,5 [Ah]         |  |
| Internal resistance   |                     | < 25 [mΩ]        |  |
| Max. Di               | scharge current     | 105 [A] (5 [s])  |  |
| Charging              | C 11                | 13,5 to 13,8 [V] |  |
| voltage               | Standby use         | (-20 [mV/°C])    |  |
| 20 [°C]               | Coultaine           | 14,4 to 15 [V]   |  |
|                       | Cycle use           | (-30 [mV/°C])    |  |
| Max. Charging current |                     | 2,1 [A]          |  |
| Recommend             | ed charging current | 0,7 [A]          |  |