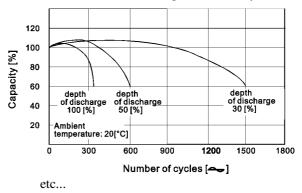

EC types batteries have been designed for **cycle use** (repeated cycles of discharging/charging). They sustain for **50 % cycles more** than EP types batteries.

Typical applications of EC types batteries: